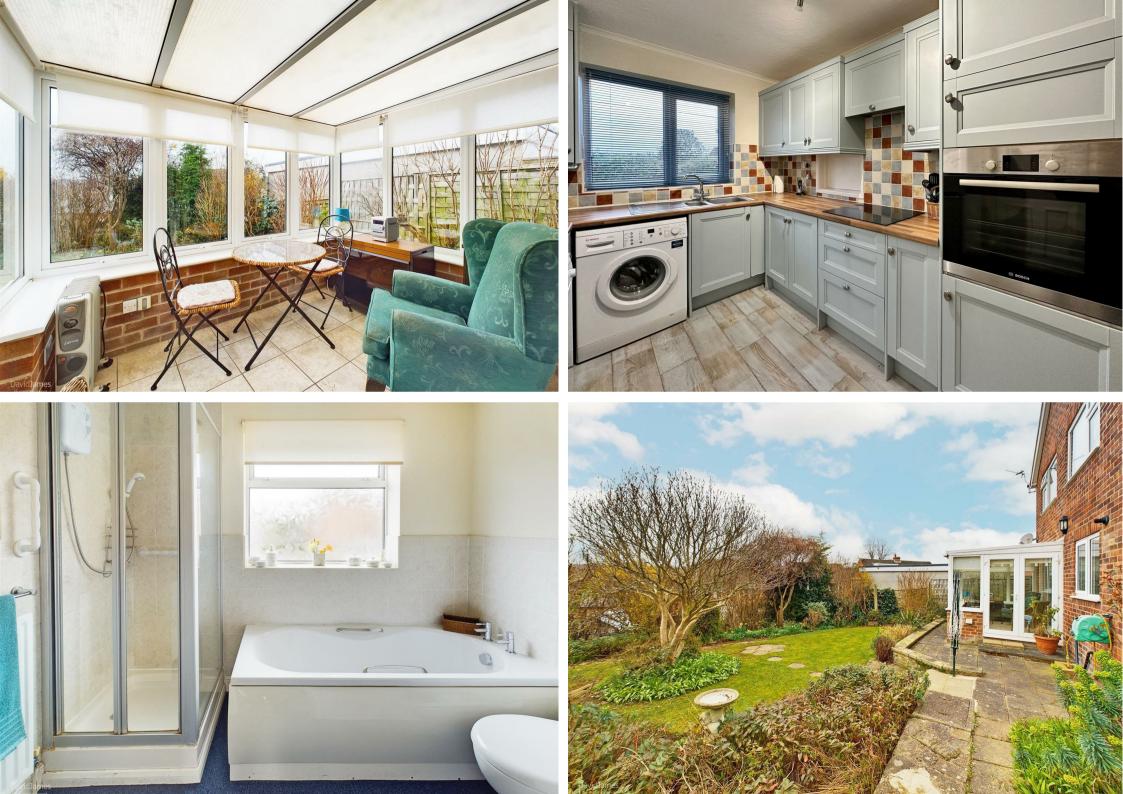

South View Road, Carlton, Nottingham, NG4 3QW Guide Price £270,000

- Detached family home situated in a cul-de-sac
- 3 bedrooms (with a variety of fitted/in-built wardrobes)
- Entrance hall with useful under-stairs storage
- Spacious lounge with feature fireplace
- Adjoining dining room
- Versatile conservatory with French doors
- Modern kitchen with an ample range of units and integrated Bosch oven with hob
- Family bathroom with white suite and separate shower cubicle
- Well maintained lawned garden with patio area and greenhouse
- Driveway for multiple vehicles and detached garage

## **About This Property**

VIEWING HIGHLY RECOMMENDED! A 3 bedroom detached family home, situated at the head of the cul-de-sac and within easy reach of frequent bus services in addition to both Carlton and Mapperley's excellent amenities! There's an entrance hall with useful under-stairs storage, a spacious lounge with an adjoining dining room, versatile conservatory as well as a modern refitted kitchen with a generous range of units and an integrated Bosch oven and electric hob. Upstairs, the bedrooms are complemented by a variety of fitted/in-built wardrobes and a family bathroom with a modern white suite including a separate shower cubicle with an electric shower. Outside, the well maintained garden is mainly lawned with well stocked borders, a patio area and greenhouse whilst off-street parking is provided by a driveway for multiple vehicles which in turn leads to the detached garage.