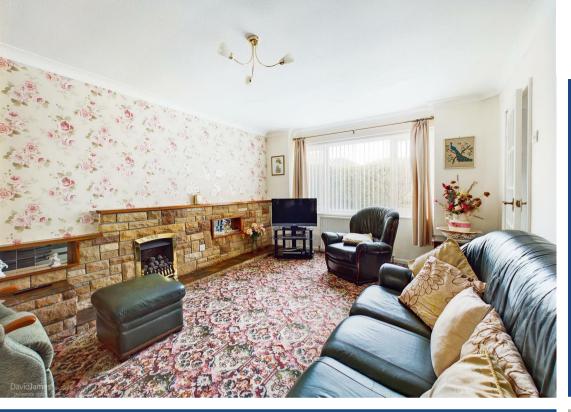

South View Road, Carlton, Nottingham, NG4 3QW Guide Price £270,000

- Detached family home situated in a cul-de-sac
- 3 bedrooms (with a variety of fitted/in-built wardrobes)
- Entrance hall with useful under-stairs storage
- Spacious lounge with feature fireplace
- Adjoining dining room
- Versatile conservatory with French doors
- Modern kitchen with an ample range of units and integrated Bosch oven with hob
- Family bathroom with white suite and separate shower cubicle
- Well maintained lawned garden with patio area and greenhouse
- Driveway for multiple vehicles and detached garage

## **About This Property**

VIEWING HIGHLY RECOMMENDED! A 3 bedroom detached family home, situated at the head of the cul-de-sac and within easy reach of frequent bus services in addition to both Carlton and Mapperley's excellent amenities! There's an entrance hall with useful under-stairs storage, a spacious lounge with an adjoining dining room, versatile conservatory as well as a modern refitted kitchen with a generous range of units and an integrated Bosch oven and electric hob. Upstairs, the bedrooms are complemented by a variety of fitted/in-built wardrobes and a family bathroom with a modern white suite including a separate shower cubicle with an electric shower. Outside, the well maintained garden is mainly lawned with well stocked borders, a patio area and greenhouse whilst off-street parking is provided by a driveway for multiple vehicles which in turn leads to the detached garage.