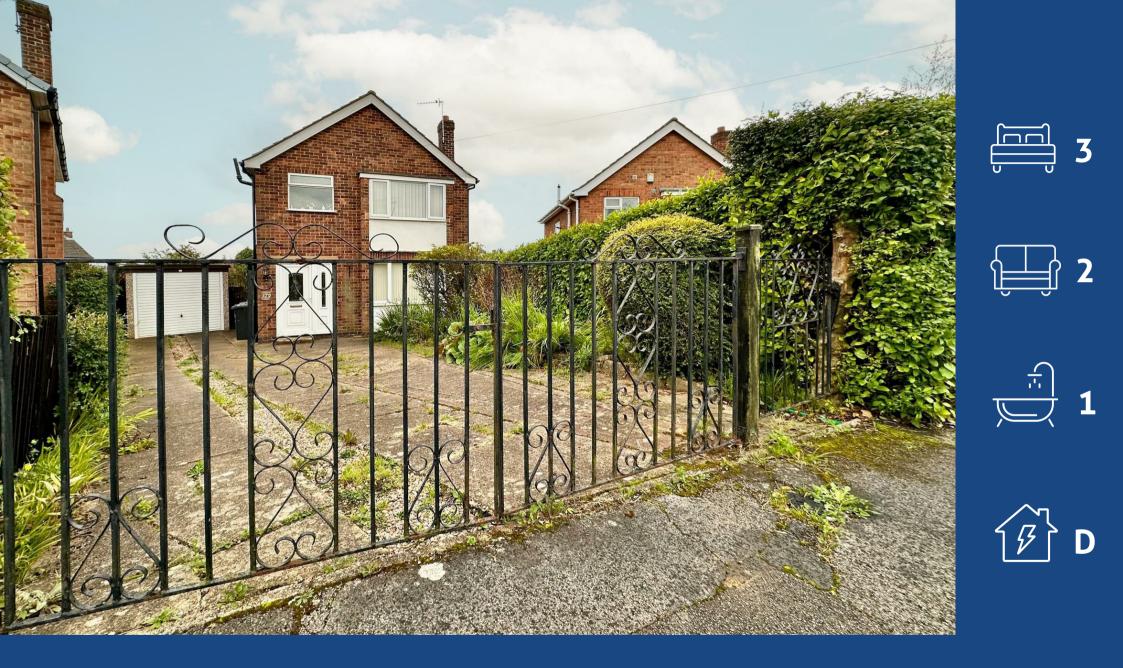

South View Road, Carlton, Nottingham, NG4 3QW Guide Price £270,000

- Detached family home situated in a cul-de-sac
- 3 bedrooms (with a variety of fitted/in-built wardrobes)
- Entrance hall with useful under-stairs storage
- Spacious lounge with feature fireplace
- Adjoining dining room
- Versatile conservatory with French doors
- Modern kitchen with an ample range of units and integrated Bosch oven with hob
- Family bathroom with white suite and separate shower cubicle
- Well maintained lawned garden with patio area and greenhouse
- Driveway for multiple vehicles and detached garage

## **About This Property**

VIEWING HIGHLY RECOMMENDED! A 3 bedroom detached family home, situated at the head of the cul-de-sac and within easy reach of frequent bus services in addition to both Carlton and Mapperley's excellent amenities! There's an entrance hall with useful under-stairs storage, a spacious lounge with an adjoining dining room, versatile conservatory as well as a modern refitted kitchen with a generous range of units and an integrated Bosch oven and electric hob. Upstairs, the bedrooms are complemented by a variety of fitted/in-built wardrobes and a family bathroom with a modern white suite including a separate shower cubicle with an electric shower. Outside, the well maintained garden is mainly lawned with well stocked borders, a patio area and greenhouse whilst off-street parking is provided by a driveway for multiple vehicles which in turn leads to the detached garage.