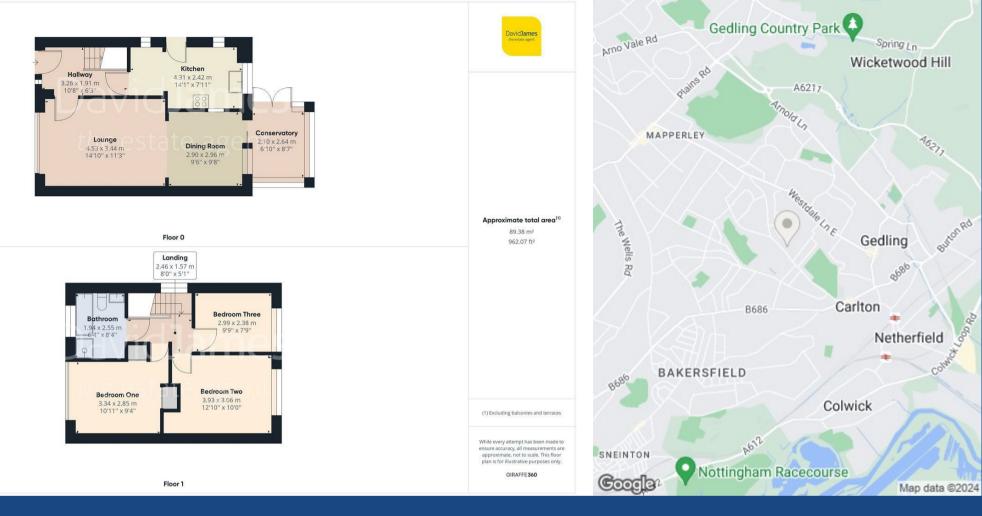

South View Road, Carlton, Nottingham, NG4 3QW Guide Price £270,000

- Detached family home situated in a cul-de-sac
- 3 bedrooms (with a variety of fitted/in-built wardrobes)
- Entrance hall with useful under-stairs storage
- Spacious lounge with feature fireplace
- Adjoining dining room
- Versatile conservatory with French doors
- Modern kitchen with an ample range of units and integrated Bosch oven with hob
- Family bathroom with white suite and separate shower cubicle
- Well maintained lawned garden with patio area and greenhouse
- Driveway for multiple vehicles and detached garage

## **About This Property**

VIEWING HIGHLY RECOMMENDED! A 3 bedroom detached family home, situated at the head of the cul-de-sac and within easy reach of frequent bus services in addition to both Carlton and Mapperley's excellent amenities! There's an entrance hall with useful under-stairs storage, a spacious lounge with an adjoining dining room, versatile conservatory as well as a modern refitted kitchen with a generous range of units and an integrated Bosch oven and electric hob. Upstairs, the bedrooms are complemented by a variety of fitted/in-built wardrobes and a family bathroom with a modern white suite including a separate shower cubicle with an electric shower. Outside, the well maintained garden is mainly lawned with well stocked borders, a patio area and greenhouse whilst off-street parking is provided by a driveway for multiple vehicles which in turn leads to the detached garage.